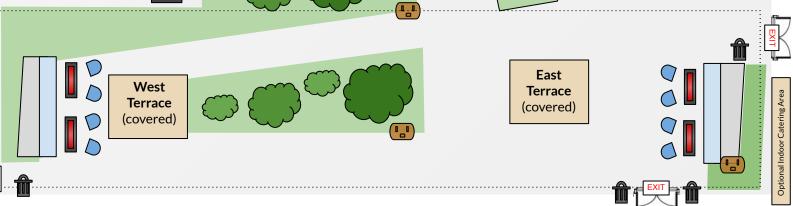

# **Outdoor Terrace, 2nd Floor**

## **Terrace Legend**

Fire Pits (seasonal)

Electrical outlets

Heated benches (seasonal)

Trash receptacle

Fire Pit Mesh Chairs

Dotted line = covered terrace portion

### **Capacity Chart**

**East Terrace:** 

Seated: ~80 Standing: 100

**West Terrace:** 

Seated: ~25 Standing: ~35

**North Terrace:** 

Standing: 200