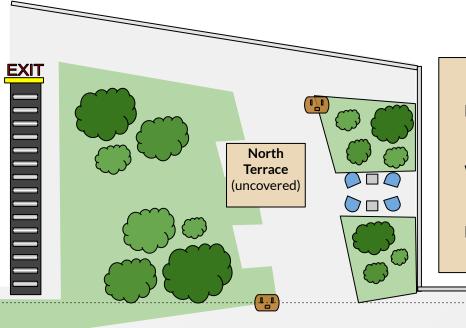

# **Outdoor Terrace, 2nd Floor**

## **Terrace Legend**

Fire Pits (seasonal)

Electrical outlets

Heated benches (seasonal)

Trash receptacle

Fire Pit Mesh Chairs

Dotted line = covered terrace portion

### **Capacity Chart**

**East Terrace:** 

Seated: ~80 Standing: 100

**West Terrace:** 

Seated: ~25 Standing: ~35

**North Terrace:** 

Standing: 200